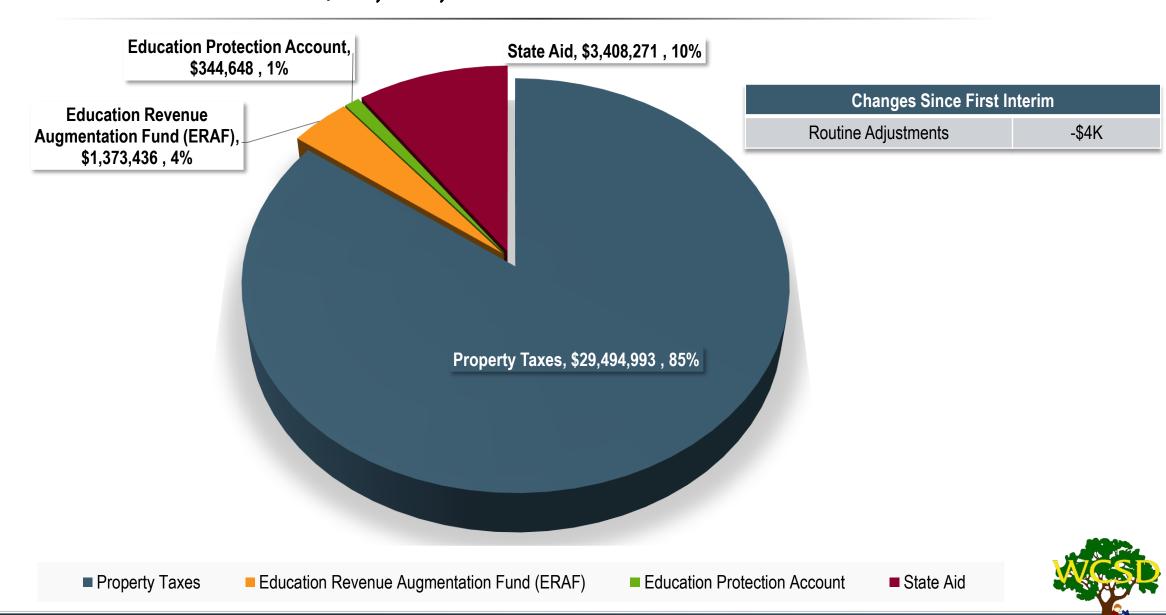

# 2022-23 LCFF REVENUES \$34,621,348

# 2022-23 All Other Revenues \$15,654,624

| Changes Since First I         | nterim                                  |
|-------------------------------|-----------------------------------------|
| Home-To-School Transportation | +\$250K                                 |
| Contributions to SPED         | +\$316K                                 |
| Local Donations               | +\$133K                                 |
| Routine Adjustments           | -\$13K                                  |
| Arts/Discretionary Grant      | Proposed 1/3 <sup>rd</sup><br>Reduction |