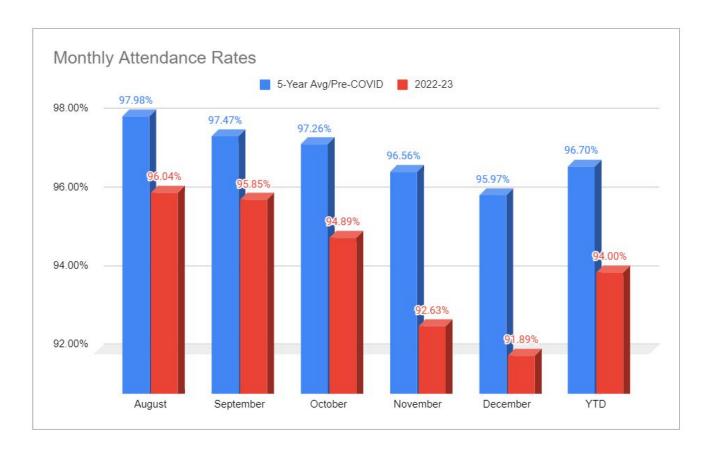

# **Average Daily Attendance (ADA)**

- Attendance has decreased in California by over 3%.
- WCSD's ADA is projected to decrease by over 2% this year.

■ 5-Year Avg/Pre-COVID

| YTD At | tendance Rate |
|--------|---------------|
| TK     | 92.02%        |
| K      | 92.58%        |
| 1      | 93.59%        |
| 2      | 93.98%        |
| 3      | 95.04%        |
| 4      | 94.62%        |
| 5      | 95.04%        |
| 6      | 95.60%        |
| 7      | 94.44%        |
| 8      | 94.90%        |
|        |               |

WCSD's ADA rate is considerably lower than the previous 5 years and each 1% decrease lowers LCFF funding by approximately \$350,000. This state-wide trend is countered by newly enacted laws that provides an LCFF funding "soft-landing" – districts are now funded based on the higher of current year, prior year, or three-year average ADA. To exercise caution, a 94% attendance rate is utilized for calculating LCFF revenues for the current budget years.