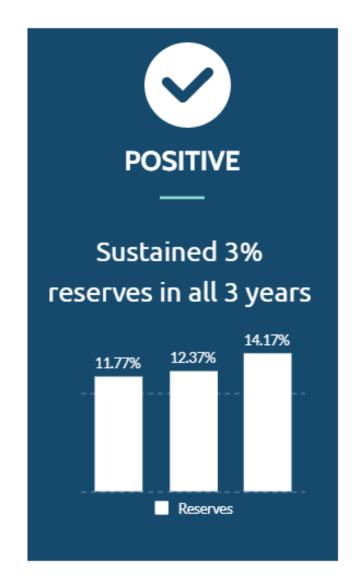

# WCSD Multiyear Projections as of 01/31/2023

|                                          | П  |              |     |            |    |              | Г  |              |    |            |    |            |    |             |    |            |    |            |
|------------------------------------------|----|--------------|-----|------------|----|--------------|----|--------------|----|------------|----|------------|----|-------------|----|------------|----|------------|
|                                          |    |              |     | Current    |    |              |    |              |    | Year 1     |    |            |    |             |    | Year 2     |    |            |
|                                          |    |              |     | 2022-23    |    |              |    |              |    | 2023-24    |    |            |    |             |    | 2024-25    |    |            |
|                                          | ι  | Inrestricted | R   | testricted |    | Combined     | ι  | Unrestricted |    | Restricted |    | Combined   | U  | nrestricted |    | Restricted |    | Combined   |
| REVENUES                                 |    |              |     | 3.25%      |    |              |    |              |    | 3.25%      |    |            |    |             |    | 3.25%      |    |            |
| LCFF Source (8010-8099)                  | \$ | 34,621,348   | \$  | 951,346    | \$ | 35,572,694   | \$ | 36,654,963   | \$ | 951,346    | \$ | 37,606,309 | \$ | 38,293,018  | \$ | 951,346    | \$ | 39,244,364 |
| Federal Revenues (8100-8299)             | \$ | -            | \$  | 1,473,446  | \$ | 1,473,446    | \$ | -            | \$ | 899,917    | \$ | 899,917    | \$ | -           | \$ | 899,917    | \$ | 899,917    |
| Other State Revenues (8300-8599)         | \$ | 704,234      | \$  | 7,753,318  | \$ | 8,457,552    | \$ | 704,234      | \$ | 4,269,098  | \$ | 4,973,332  | \$ | 704,234     | \$ | 4,458,531  | \$ | 5,162,765  |
| Other Local Revenues                     | \$ | 945,017      | \$  | 3,827,263  | \$ | 4,772,280    | \$ | 577,526      | \$ | 3,598,302  | \$ | 4,175,828  | \$ | 593,523     | \$ | 3,598,302  | \$ | 4,191,825  |
| Transfers In                             | \$ | 65,000       | \$  | -          | \$ | 65,000       | \$ | 65,000       | \$ | -          | \$ | 65,000     | \$ | 65,000      | \$ | -          | \$ | 65,000     |
| Contributions                            | \$ | (6,451,360)  | \$  | 6,451,360  | \$ | -            | \$ | (6,135,903)  | \$ | 6,135,903  | \$ | -          | \$ | (6,123,305) | \$ | 6,123,305  | \$ | -          |
|                                          | \$ | 29,884,239   | \$2 | 0,456,733  | \$ | 50,340,972   | \$ | 31,865,819   | \$ | 15,854,567 | \$ | 47,720,386 | \$ | 33,532,470  | \$ | 16,031,401 | \$ | 49,563,871 |
| EXPENDITURES                             |    |              |     |            |    |              |    |              |    |            |    |            |    |             |    |            |    |            |
| Certificated Salaries                    | ٥  | 17,599,048   | ¢   | 4,114,164  | ¢  | 21,713,212   | Ś  | 17,477,400   | ¢  | 3,743,529  |    | 21,220,929 | ٠  | 17,822,576  | ¢  | 3,799,682  |    | 21,622,257 |
| Classified Salaries                      | S  |              | -   | 2,636,416  |    | 6,009,635    | S  | 3.423.817    |    | 2,699,330  | _  | 6,123,147  | _  | 3,475,175   | _  | 2,739,820  |    | 6,214,994  |
| Employee Benefits                        | \$ |              |     | 4,473,574  |    | 11,031,286   | S  | 6,614,149    |    | 4,360,146  |    | 10,974,295 | Ś  |             | •  | 4,517,275  |    | 11,407,050 |
| Books and Supplies                       | \$ |              |     | 1,276,845  | \$ |              | S  | 866,790      | S  |            |    | 1,569,642  | \$ | 890,800     | \$ |            |    | 1,613,121  |
| Services, Other Operating Expenses       | \$ | 3,202,941    |     | 4,655,936  | \$ |              | Ś  | 3,313,123    |    | 4,773,689  | \$ | 8,086,812  | Ś  | 3,404,896   | •  | 4,905,921  | -  | 8,310,817  |
| Capital Outlay                           | \$ |              | \$  | 343,041    | \$ |              | \$ | -            | \$ | -          | \$ | -          | \$ | -           | \$ |            | \$ |            |
| Other Outgo (Cafeteria - Fund 13)        | \$ | -            | S   | -          | S  |              | \$ | -            | S  |            | \$ | -          | S  | -           | S  |            | S  |            |
| Direct Support/Indirect Costs            | s  | -            | ŝ   | -          | Ś  |              | s  | -            | s  |            | s  | _          | Ś  | -           | s  |            | s  |            |
| ,                                        | \$ | 31,570,885   | \$1 | 7,499,975  | \$ | 49,070,860   | \$ | 31,695,279   | \$ | 16,279,546 | \$ | 47,974,825 | \$ | 32,483,221  | \$ | 16,685,018 | \$ | 49,168,239 |
| CHANGE IN FUND BALANCE                   | \$ | (1,686,646)  | \$  | 2,956,758  | \$ | 1,270,112    | \$ | 170,540      | \$ | (424,979)  | \$ | (254,439)  | \$ | 1,049,248   | \$ | (653,617)  | \$ | 395,632    |
|                                          | L  |              |     |            |    |              |    |              |    |            |    |            |    |             |    |            |    |            |
| FUND BALANCE, RESERVES                   |    |              |     |            |    |              |    |              | _  |            | _  |            | _  |             |    |            | -  |            |
| Beginning Balance, July 1                | \$ | 5,823,777    | \$  | 2,114,809  | Ş  | 7,938,586    | \$ | 4,137,131    | Ş  | 5,071,567  | \$ | 9,208,699  | \$ | 4,307,672   | Ş  | 4,646,589  | \$ | 8,954,260  |
| General Fund Balance, June 30            | ş  | 4,137,131    | \$  | 5,071,567  | \$ | 9,208,699    | \$ | 4,307,672    | \$ | 4,646,589  | \$ | 8,954,260  | \$ | 5,356,920   | \$ | 3,992,972  | \$ | 9,349,892  |
| Fund 17 Balance                          | Π  |              |     |            | 1  | 1,674,567.09 | Π  |              |    |            | \$ | 1,663,656  |    |             |    |            | \$ | 1,645,072  |
| Reserves - Unrestricted General Fund     |    |              |     |            | Г  |              |    |              |    |            |    |            |    |             |    |            |    |            |
| Ending Fund Balance as % of Current Year |    |              |     |            |    | 8.36%        |    |              |    |            |    | 8.91%      |    |             |    |            |    | 10.82%     |
| Expenditures                             |    |              |     |            |    |              |    |              |    |            |    |            |    |             |    |            |    |            |
| Reserves - Unrestricted General Fund     |    |              |     |            |    | 11.77%       |    |              |    |            |    | 12,37%     |    |             |    |            |    | 14.17%     |
| plus Fund 17                             |    |              |     |            |    | 11.//%       |    |              |    |            |    | 12.5/%     |    |             |    |            |    | 14.17%     |
| First Interim                            |    |              |     |            |    | 12.56%       |    |              |    |            |    | 11.69%     |    |             |    |            |    | 13.80%     |