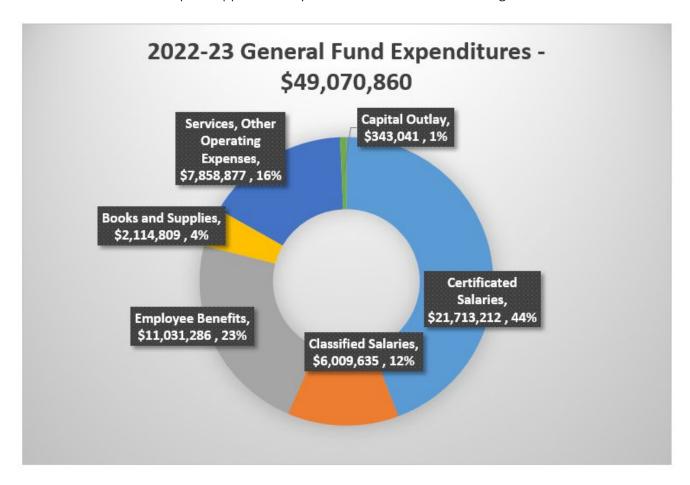

# **2022-23 General Fund Expenditures - \$49,070,860**

| Changes Since First Interim +\$77         | '0K     |
|-------------------------------------------|---------|
| Vacant Position Savings                   | -\$164K |
| Measure J Election Cost                   | +\$68K  |
| SPED Transportation                       | +\$75K  |
| SPED NPS Placement                        | +\$99K  |
| SPED Contracted Services                  | +\$175K |
| Site Contracted Services                  | +\$152K |
| Parking Lot Re-striping (Moved from FD40) | +\$280K |
| Routine Adjustments                       | +\$85K  |

### **General Fund Revenue Components:**

The General Fund is used for the majority of the functions within the District. As illustrated below, salaries and benefits comprise approximately 79% of the General Fund budget.