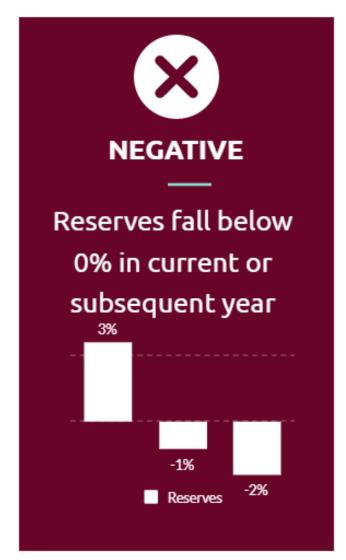

### Reserve Cap

Existing law imposes a 10% cap on the amount local school districts can maintain in their reserves in fiscal years immediately succeeding those in which the education rainy day fund (Public School System Stabilization Account) balance is at least 3% of TK-12 Prop. 98 funding. This condition was met with the 2021-22 deposit amount, triggering the local reserve cap for the 2022-23 fiscal year and the foreseeable future.

# WCSD Multiyear Projections as of 01/31/2023

|                                          | П  |              |     |            |    |              | Г  |              |    |            |    |            |    |             |    |            |    |            |
|------------------------------------------|----|--------------|-----|------------|----|--------------|----|--------------|----|------------|----|------------|----|-------------|----|------------|----|------------|
|                                          |    |              |     | Current    |    |              |    |              |    | Year 1     |    |            |    |             |    | Year 2     |    |            |
|                                          |    |              |     | 2022-23    |    |              |    |              |    | 2023-24    |    |            |    |             |    | 2024-25    |    |            |
|                                          | ι  | Inrestricted | R   | testricted |    | Combined     | ι  | Unrestricted |    | Restricted |    | Combined   | U  | nrestricted |    | Restricted |    | Combined   |
| REVENUES                                 |    |              |     | 3.25%      |    |              |    |              |    | 3.25%      |    |            |    |             |    | 3.25%      |    |            |
| LCFF Source (8010-8099)                  | \$ | 34,621,348   | \$  | 951,346    | \$ | 35,572,694   | \$ | 36,654,963   | \$ | 951,346    | \$ | 37,606,309 | \$ | 38,293,018  | \$ | 951,346    | \$ | 39,244,364 |
| Federal Revenues (8100-8299)             | \$ | -            | \$  | 1,473,446  | \$ | 1,473,446    | \$ | -            | \$ | 899,917    | \$ | 899,917    | \$ | -           | \$ | 899,917    | \$ | 899,917    |
| Other State Revenues (8300-8599)         | \$ | 704,234      | \$  | 7,753,318  | \$ | 8,457,552    | \$ | 704,234      | \$ | 4,269,098  | \$ | 4,973,332  | \$ | 704,234     | \$ | 4,458,531  | \$ | 5,162,765  |
| Other Local Revenues                     | \$ | 945,017      | \$  | 3,827,263  | \$ | 4,772,280    | \$ | 577,526      | \$ | 3,598,302  | \$ | 4,175,828  | \$ | 593,523     | \$ | 3,598,302  | \$ | 4,191,825  |
| Transfers In                             | \$ | 65,000       | \$  | -          | \$ | 65,000       | \$ | 65,000       | \$ | -          | \$ | 65,000     | \$ | 65,000      | \$ | -          | \$ | 65,000     |
| Contributions                            | \$ | (6,451,360)  | \$  | 6,451,360  | \$ | -            | \$ | (6,135,903)  | \$ | 6,135,903  | \$ | -          | \$ | (6,123,305) | \$ | 6,123,305  | \$ | -          |
|                                          | \$ | 29,884,239   | \$2 | 0,456,733  | \$ | 50,340,972   | \$ | 31,865,819   | \$ | 15,854,567 | \$ | 47,720,386 | \$ | 33,532,470  | \$ | 16,031,401 | \$ | 49,563,871 |
| EXPENDITURES                             |    |              |     |            |    |              |    |              |    |            |    |            |    |             |    |            |    |            |
| Certificated Salaries                    | ٥  | 17,599,048   | ¢   | 4,114,164  | ¢  | 21,713,212   | Ś  | 17,477,400   | ¢  | 3,743,529  |    | 21,220,929 | ٠  | 17,822,576  | ¢  | 3,799,682  |    | 21,622,257 |
| Classified Salaries                      | S  |              | -   | 2,636,416  |    | 6,009,635    | S  | 3.423.817    |    | 2,699,330  | _  | 6,123,147  | _  | 3,475,175   | _  | 2,739,820  |    | 6,214,994  |
| Employee Benefits                        | \$ |              |     | 4,473,574  |    | 11,031,286   | S  | 6,614,149    |    | 4,360,146  |    | 10,974,295 | Ś  |             | •  | 4,517,275  |    | 11,407,050 |
| Books and Supplies                       | \$ |              |     | 1,276,845  | \$ |              | S  | 866,790      | S  |            |    | 1,569,642  | \$ | 890,800     | \$ |            |    | 1,613,121  |
| Services, Other Operating Expenses       | \$ | 3,202,941    |     | 4,655,936  | \$ |              | Ś  | 3,313,123    |    | 4,773,689  | \$ | 8,086,812  | Ś  | 3,404,896   | •  | 4,905,921  | -  | 8,310,817  |
| Capital Outlay                           | \$ |              | \$  | 343,041    | \$ |              | \$ | -            | \$ | -          | \$ | -          | \$ | -           | \$ |            | \$ |            |
| Other Outgo (Cafeteria - Fund 13)        | \$ | -            | S   | -          | S  |              | \$ | -            | S  |            | \$ | -          | S  | -           | S  |            | S  |            |
| Direct Support/Indirect Costs            | s  | -            | ŝ   | -          | Ś  |              | s  | -            | s  |            | s  | _          | Ś  | -           | s  |            | s  |            |
| ,                                        | \$ | 31,570,885   | \$1 | 7,499,975  | \$ | 49,070,860   | \$ | 31,695,279   | \$ | 16,279,546 | \$ | 47,974,825 | \$ | 32,483,221  | \$ | 16,685,018 | \$ | 49,168,239 |
| CHANGE IN FUND BALANCE                   | \$ | (1,686,646)  | \$  | 2,956,758  | \$ | 1,270,112    | \$ | 170,540      | \$ | (424,979)  | \$ | (254,439)  | \$ | 1,049,248   | \$ | (653,617)  | \$ | 395,632    |
|                                          | L  |              |     |            |    |              |    |              |    |            |    |            |    |             |    |            |    |            |
| FUND BALANCE, RESERVES                   |    |              |     |            |    |              |    |              | _  |            | _  |            | _  |             |    |            | -  |            |
| Beginning Balance, July 1                | \$ | 5,823,777    | \$  | 2,114,809  | Ş  | 7,938,586    | \$ | 4,137,131    | Ş  | 5,071,567  | \$ | 9,208,699  | \$ | 4,307,672   | Ş  | 4,646,589  | \$ | 8,954,260  |
| General Fund Balance, June 30            | ş  | 4,137,131    | \$  | 5,071,567  | \$ | 9,208,699    | \$ | 4,307,672    | \$ | 4,646,589  | \$ | 8,954,260  | \$ | 5,356,920   | \$ | 3,992,972  | \$ | 9,349,892  |
| Fund 17 Balance                          | Π  |              |     |            | 1  | 1,674,567.09 | Π  |              |    |            | \$ | 1,663,656  |    |             |    |            | \$ | 1,645,072  |
| Reserves - Unrestricted General Fund     |    |              |     |            | Г  |              |    |              |    |            |    |            |    |             |    |            |    |            |
| Ending Fund Balance as % of Current Year |    |              |     |            |    | 8.36%        |    |              |    |            |    | 8.91%      |    |             |    |            |    | 10.82%     |
| Expenditures                             |    |              |     |            |    |              |    |              |    |            |    |            |    |             |    |            |    |            |
| Reserves - Unrestricted General Fund     |    |              |     |            |    | 11.77%       |    |              |    |            |    | 12,37%     |    |             |    |            |    | 14.17%     |
| plus Fund 17                             |    |              |     |            |    | 11.//%       |    |              |    |            |    | 12.5/%     |    |             |    |            |    | 14.17%     |
| First Interim                            |    |              |     |            |    | 12.56%       |    |              |    |            |    | 11.69%     |    |             |    |            |    | 13.80%     |