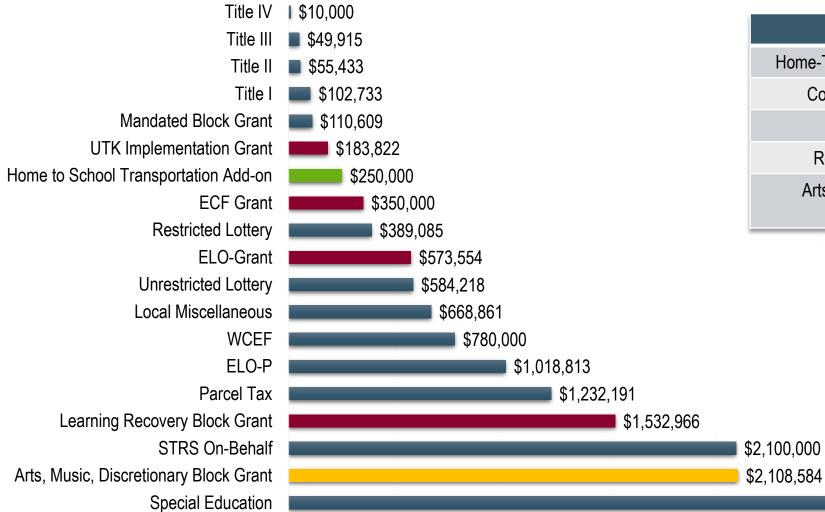

# **2022-23 General Fund Expenditures - \$49,070,860**

| Changes Since First Interim +\$77         | '0K     |
|-------------------------------------------|---------|
| Vacant Position Savings                   | -\$164K |
| Measure J Election Cost                   | +\$68K  |
| SPED Transportation                       | +\$75K  |
| SPED NPS Placement                        | +\$99K  |
| SPED Contracted Services                  | +\$175K |
| Site Contracted Services                  | +\$152K |
| Parking Lot Re-striping (Moved from FD40) | +\$280K |
| Routine Adjustments                       | +\$85K  |