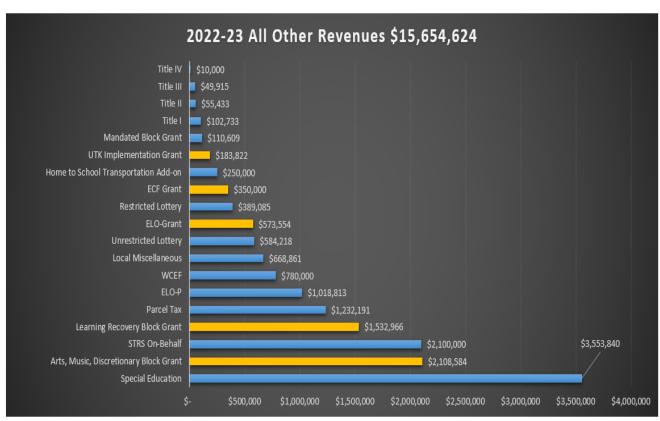

# 2022-23 All Other Revenues \$15,654,624

| Changes Since First I         | nterim                                  |
|-------------------------------|-----------------------------------------|
| Home-To-School Transportation | +\$250K                                 |
| Contributions to SPED         | +\$316K                                 |
| Local Donations               | +\$133K                                 |
| Routine Adjustments           | -\$13K                                  |
| Arts/Discretionary Grant      | Proposed 1/3 <sup>rd</sup><br>Reduction |