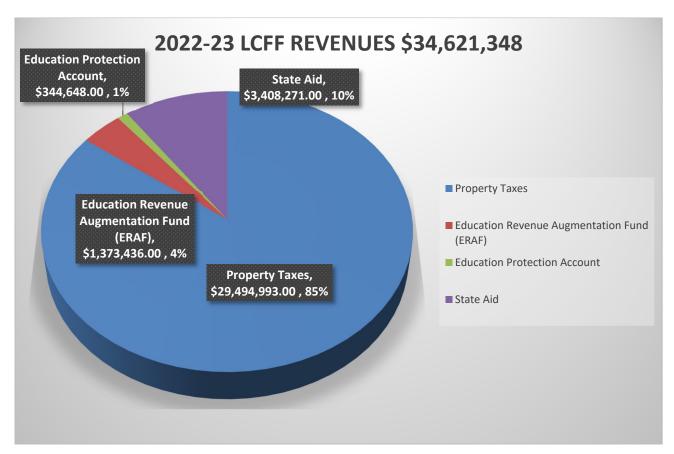

| 4            | 4           |
| Total Enrollment  | 3582         | 3584       | 3560           | 3471       | 3333       | 3442              | 3486         | 3529        |
| ADA %             | 97.11%       | 96.44%     | 96.88%         | 99.36%     | 96.00%     | 94.00%            | 94.00%       | 94.00%      |
| ADA               | 3478.48      | 3456.41    | 3448.75        | 3448.75    | 3199.68    | 3235.48           | 3276.84      | 3317.26     |
| Funded ADA        | 3478.78      | 3478.48    | 3456.41        | 3448.75    | 3448.75    | 3365.73           | 3311.70      | 3352.55     |
| Funding Method    | Current Year | Prior Year | Prior Year     | Prior Year | Prior Year | 3 Year<br>Average | Current Year | Current Yea |

### **General Fund Revenue Components:**





The General Fund is used for the majority of the functions within the District. As illustrated below, salaries and benefits comprise approximately 79% of the General Fund budget.



### General Fund Contributions to Restricted Programs

The following contributions of unrestricted resources to restricted programs are necessary to cover restricted program expenditures in excess of revenue:

| Restricted Resource | Contribution Amount |              |  |  |  |  |  |
|---------------------|---------------------|--------------|--|--|--|--|--|
| Special Education   | \$                  | 4,589,375.00 |  |  |  |  |  |
| ELO-Grant           | \$                  | 288,197.00   |  |  |  |  |  |
| RRMA                | \$                  | 1,486,603.00 |  |  |  |  |  |
| Title I             |