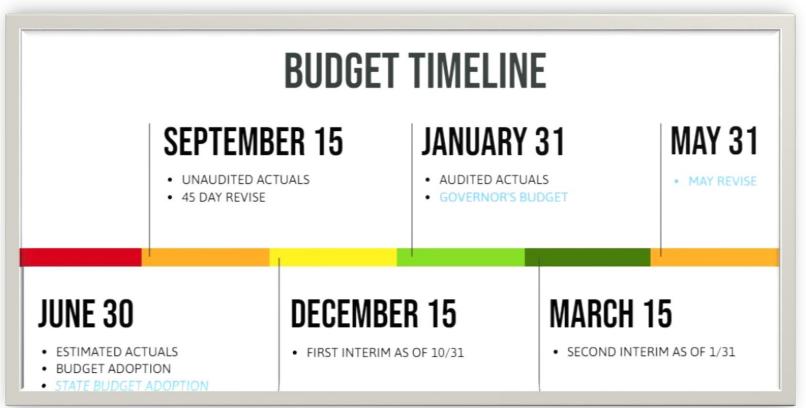

# **BUDGET TIMELINE**

# SEPTEMBER 15

- UNAUDITED ACTUALS
- 45 DAY REVISE

# JANUARY 31

- AUDITED ACTUALS
- GOVERNOR'S BUDGET

# **MAY 31**

MAY REVISE

# JUNE 30

- ESTIMATED ACTUALS
- BUDGET ADOPTION
- STATE BUDGET ADOPTION

# **DECEMBER 15**

FIRST INTERIM AS OF 10/31

# MARCH 15

SECOND INTERIM AS OF 1/31