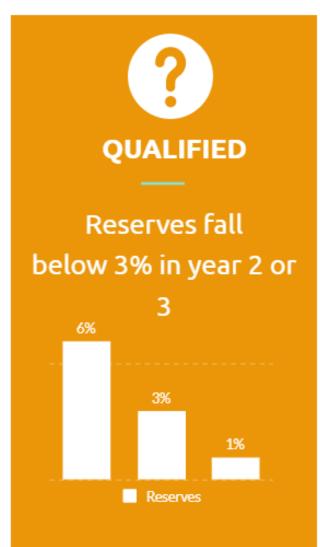

# WCSD Multiyear Projections as of 01/31/2023

|                                          | П  |              |     |            |    |              | Г  |              |    |            |    |            |    |             |    |            |    |            |
|------------------------------------------|----|--------------|-----|------------|----|--------------|----|--------------|----|------------|----|------------|----|-------------|----|------------|----|------------|
|                                          |    |              |     | Current    |    |              |    |              |    | Year 1     |    |            |    |             |    | Year 2     |    |            |
|                                          |    |              |     | 2022-23    |    |              |    |              |    | 2023-24    |    |            |    |             |    | 2024-25    |    |            |
|                                          | ι  | Inrestricted | R   | testricted |    | Combined     | ι  | Unrestricted |    | Restricted |    | Combined   | U  | nrestricted |    | Restricted |    | Combined   |
| REVENUES                                 |    |              |     | 3.25%      |    |              |    |              |    | 3.25%      |    |            |    |             |    | 3.25%      |    |            |
| LCFF Source (8010-8099)                  | \$ | 34,621,348   | \$  | 951,346    | \$ | 35,572,694   | \$ | 36,654,963   | \$ | 951,346    | \$ | 37,606,309 | \$ | 38,293,018  | \$ | 951,346    | \$ | 39,244,364 |
| Federal Revenues (8100-8299)             | \$ | -            | \$  | 1,473,446  | \$ | 1,473,446    | \$ | -            | \$ | 899,917    | \$ | 899,917    | \$ | -           | \$ | 899,917    | \$ | 899,917    |
| Other State Revenues (8300-8599)         | \$ | 704,234      | \$  | 7,753,318  | \$ | 8,457,552    | \$ | 704,234      | \$ | 4,269,098  | \$ | 4,973,332  | \$ | 704,234     | \$ | 4,458,531  | \$ | 5,162,765  |
| Other Local Revenues                     | \$ | 945,017      | \$  | 3,827,263  | \$ | 4,772,280    | \$ | 577,526      | \$ | 3,598,302  | \$ | 4,175,828  | \$ | 593,523     | \$ | 3,598,302  | \$ | 4,191,825  |
| Transfers In                             | \$ | 65,000       | \$  | -          | \$ | 65,000       | \$ | 65,000       | \$ | -          | \$ | 65,000     | \$ | 65,000      | \$ | -          | \$ | 65,000     |
| Contributions                            | \$ | (6,451,360)  | \$  | 6,451,360  | \$ | -            | \$ | (6,135,903)  | \$ | 6,135,903  | \$ | -          | \$ | (6,123,305) | \$ | 6,123,305  | \$ | -          |
|                                          | \$ | 29,884,239   | \$2 | 0,456,733  | \$ | 50,340,972   | \$ | 31,865,819   | \$ | 15,854,567 | \$ | 47,720,386 | \$ | 33,532,470  | \$ | 16,031,401 | \$ | 49,563,871 |
| EXPENDITURES                             |    |              |     |            |    |              |    |              |    |            |    |            |    |             |    |            |    |            |
| Certificated Salaries                    | ٥  | 17,599,048   | ¢   | 4,114,164  | ¢  | 21,713,212   | Ś  | 17,477,400   | ¢  | 3,743,529  |    | 21,220,929 | ٠  | 17,822,576  | ¢  | 3,799,682  |    | 21,622,257 |
| Classified Salaries                      | S  |              | -   | 2,636,416  |    | 6,009,635    | S  | 3.423.817    |    | 2,699,330  | _  | 6,123,147  | _  | 3,475,175   | _  | 2,739,820  |    | 6,214,994  |
| Employee Benefits                        | \$ |              |     | 4,473,574  |    | 11,031,286   | S  | 6,614,149    |    | 4,360,146  |    | 10,974,295 | Ś  |             | •  | 4,517,275  |    | 11,407,050 |
| Books and Supplies                       | \$ |              |     | 1,276,845  | \$ |              | S  | 866,790      | S  |            |    | 1,569,642  | \$ | 890,800     | \$ |            |    | 1,613,121  |
| Services, Other Operating Expenses       | \$ | 3,202,941    |     | 4,655,936  | \$ |              | Ś  | 3,313,123    |    | 4,773,689  | \$ | 8,086,812  | Ś  | 3,404,896   | •  | 4,905,921  | -  | 8,310,817  |
| Capital Outlay                           | \$ |              | \$  | 343,041    | \$ |              | \$ | -            | \$ | -          | \$ | -          | \$ | -           | \$ |            | \$ |            |
| Other Outgo (Cafeteria - Fund 13)        | \$ | -            | S   | -          | S  |              | \$ | -            | S  |            | \$ | -          | S  | -           | S  |            | S  |            |
| Direct Support/Indirect Costs            | s  | -            | ŝ   | -          | Ś  |              | s  | -            | s  |            | s  | _          | Ś  | -           | s  |            | s  |            |
| ,                                        | \$ | 31,570,885   | \$1 | 7,499,975  | \$ | 49,070,860   | \$ | 31,695,279   | \$ | 16,279,546 | \$ | 47,974,825 | \$ | 32,483,221  | \$ | 16,685,018 | \$ | 49,168,239 |
| CHANGE IN FUND BALANCE                   | \$ | (1,686,646)  | \$  | 2,956,758  | \$ | 1,270,112    | \$ | 170,540      | \$ | (424,979)  | \$ | (254,439)  | \$ | 1,049,248   | \$ | (653,617)  | \$ | 395,632    |
|                                          | L  |              |     |            |    |              |    |              |    |            |    |            |    |             |    |            |    |            |
| FUND BALANCE, RESERVES                   |    |              |     |            |    |              |    |              | _  |            | _  |            | _  |             |    |            | -  |            |
| Beginning Balance, July 1                | \$ | 5,823,777    | \$  | 2,114,809  | Ş  | 7,938,586    | \$ | 4,137,131    | Ş  | 5,071,567  | \$ | 9,208,699  | \$ | 4,307,672   | Ş  | 4,646,589  | \$ | 8,954,260  |
| General Fund Balance, June 30            | ş  | 4,137,131    | \$  | 5,071,567  | \$ | 9,208,699    | \$ | 4,307,672    | \$ | 4,646,589  | \$ | 8,954,260  | \$ | 5,356,920   | \$ | 3,992,972  | \$ | 9,349,892  |
| Fund 17 Balance                          | Π  |              |     |            | 1  | 1,674,567.09 | Π  |              |    |            | \$ | 1,663,656  |    |             |    |            | \$ | 1,645,072  |
| Reserves - Unrestricted General Fund     |    |              |     |            | Г  |              |    |              |    |            |    |            |    |             |    |            |    |            |
| Ending Fund Balance as % of Current Year |    |              |     |            |    | 8.36%        |    |              |    |            |    | 8.91%      |    |             |    |            |    | 10.82%     |
| Expenditures                             |    |              |     |            |    |              |    |              |    |            |    |            |    |             |    |            |    |            |
| Reserves - Unrestricted General Fund     |    |              |     |            |    | 11.77%       |    |              |    |            |    | 12,37%     |    |             |    |            |    | 14.17%     |
| plus Fund 17                             |    |              |     |            |    | 11.//%       |    |              |    |            |    | 12.5/%     |    |             |    |            |    | 14.17%     |
| First Interim                            |    |              |     |            |    | 12.56%       |    |              |    |            |    | 11.69%     |    |             |    |            |    | 13.80%     |