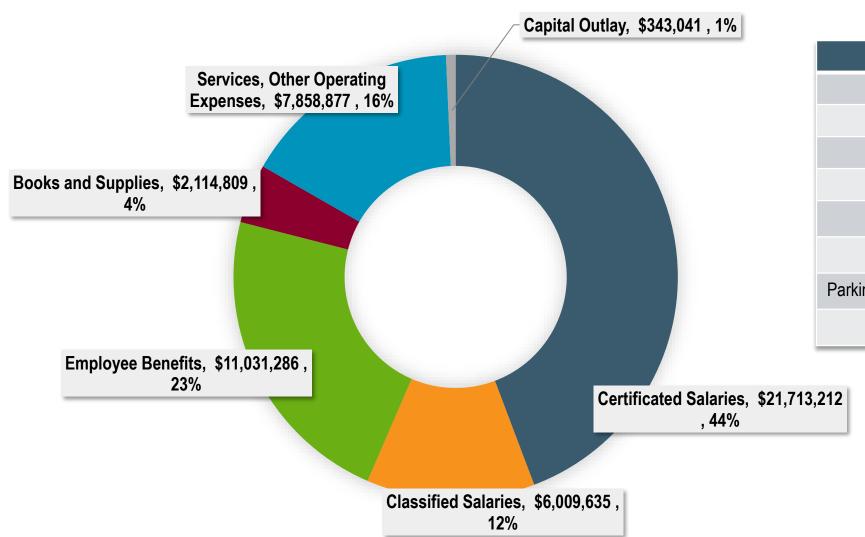

### **General Fund Revenue Components:**

The General Fund is used for the majority of the functions within the District. As illustrated below, salaries and benefits comprise approximately 79% of the General Fund budget.

# WCSD Multiyear Projections as of 01/31/2023

|                                          | П  |              |     |            |    |              | Г  |              |    |            |    |            |    |             |    |            |    |            |
|------------------------------------------|----|--------------|-----|------------|----|--------------|----|--------------|----|------------|----|------------|----|-------------|----|------------|----|------------|
|                                          |    |              |     | Current    |    |              |    |              |    | Year 1     |    |            |    |             |    | Year 2     |    |            |
|                                          |    |              |     | 2022-23    |    |              |    |              |    | 2023-24    |    |            |    |             |    | 2024-25    |    |            |
|                                          | ι  | Inrestricted | R   | testricted |    | Combined     | ι  | Unrestricted |    | Restricted |    | Combined   | U  | nrestricted |    | Restricted |    | Combined   |
| REVENUES                                 |    |              |     | 3.25%      |    |              |    |              |    | 3.25%      |    |            |    |             |    | 3.25%      |    |            |
| LCFF Source (8010-8099)                  | \$ | 34,621,348   | \$  | 951,346    | \$ | 35,572,694   | \$ | 36,654,963   | \$ | 951,346    | \$ | 37,606,309 | \$ | 38,293,018  | \$ | 951,346    | \$ | 39,244,364 |
| Federal Revenues (8100-8299)             | \$ | -            | \$  | 1,473,446  | \$ | 1,473,446    | \$ | -            | \$ | 899,917    | \$ | 899,917    | \$ | -           | \$ | 899,917    | \$ | 899,917    |
| Other State Revenues (8300-8599)         | \$ | 704,234      | \$  | 7,753,318  | \$ | 8,457,552    | \$ | 704,234      | \$ | 4,269,098  | \$ | 4,973,332  | \$ | 704,234     | \$ | 4,458,531  | \$ | 5,162,765  |
| Other Local Revenues                     | \$ | 945,017      | \$  | 3,827,263  | \$ | 4,772,280    | \$ | 577,526      | \$ | 3,598,302  | \$ | 4,175,828  | \$ | 593,523     | \$ | 3,598,302  | \$ | 4,191,825  |
| Transfers In                             | \$ | 65,000       | \$  | -          | \$ | 65,000       | \$ | 65,000       | \$ | -          | \$ | 65,000     | \$ | 65,000      | \$ | -          | \$ | 65,000     |
| Contributions                            | \$ | (6,451,360)  | \$  | 6,451,360  | \$ | -            | \$ | (6,135,903)  | \$ | 6,135,903  | \$ | -          | \$ | (6,123,305) | \$ | 6,123,305  | \$ | -          |
|                                          | \$ | 29,884,239   | \$2 | 0,456,733  | \$ | 50,340,972   | \$ | 31,865,819   | \$ | 15,854,567 | \$ | 47,720,386 | \$ | 33,532,470  | \$ | 16,031,401 | \$ | 49,563,871 |
| EXPENDITURES                             |    |              |     |            |    |              |    |              |    |            |    |            |    |             |    |            |    |            |
| Certificated Salaries                    | ٥  | 17,599,048   | ¢   | 4,114,164  | ¢  | 21,713,212   | Ś  | 17,477,400   | ¢  | 3,743,529  |    | 21,220,929 | ٠  | 17,822,576  | ¢  | 3,799,682  |    | 21,622,257 |
| Classified Salaries                      | S  |              | -   | 2,636,416  |    | 6,009,635    | S  | 3.423.817    |    | 2,699,330  | _  | 6,123,147  | _  | 3,475,175   | _  | 2,739,820  |    | 6,214,994  |
| Employee Benefits                        | \$ |              |     | 4,473,574  |    | 11,031,286   | S  | 6,614,149    |    | 4,360,146  |    | 10,974,295 | Ś  |             | •  | 4,517,275  |    | 11,407,050 |
| Books and Supplies                       | \$ |              |     | 1,276,845  | \$ |              | S  | 866,790      | S  |            |    | 1,569,642  | \$ | 890,800     | \$ |            |    | 1,613,121  |
| Services, Other Operating Expenses       | \$ | 3,202,941    |     | 4,655,936  | \$ |              | Ś  | 3,313,123    |    | 4,773,689  | \$ | 8,086,812  | Ś  | 3,404,896   | •  | 4,905,921  | -  | 8,310,817  |
| Capital Outlay                           | \$ |              | \$  | 343,041    | \$ |              | \$ | -            | \$ | -          | \$ | -          | \$ | -           | \$ |            | \$ |            |
| Other Outgo (Cafeteria - Fund 13)        | \$ | -            | S   | -          | S  |              | \$ | -            | S  |            | \$ | -          | S  | -           | S  |            | S  |            |
| Direct Support/Indirect Costs            | s  | -            | ŝ   | -          | Ś  |              | s  | -            | s  |            | s  | _          | Ś  | -           | s  |            | s  |            |
| ,                                        | \$ | 31,570,885   | \$1 | 7,499,975  | \$ | 49,070,860   | \$ | 31,695,279   | \$ | 16,279,546 | \$ | 47,974,825 | \$ | 32,483,221  | \$ | 16,685,018 | \$ | 49,168,239 |
| CHANGE IN FUND BALANCE                   | \$ | (1,686,646)  | \$  | 2,956,758  | \$ | 1,270,112    | \$ | 170,540      | \$ | (424,979)  | \$ | (254,439)  | \$ | 1,049,248   | \$ | (653,617)  | \$ | 395,632    |
|                                          | L  |              |     |            |    |              |    |              |    |            |    |            |    |             |    |            |    |            |
| FUND BALANCE, RESERVES                   |    |              |     |            |    |              |    |              | _  |            | _  |            | _  |             |    |            | -  |            |
| Beginning Balance, July 1                | \$ | 5,823,777    | \$  | 2,114,809  | Ş  | 7,938,586    | \$ | 4,137,131    | Ş  | 5,071,567  | \$ | 9,208,699  | \$ | 4,307,672   | Ş  | 4,646,589  | \$ | 8,954,260  |
| General Fund Balance, June 30            | ş  | 4,137,131    | \$  | 5,071,567  | \$ | 9,208,699    | \$ | 4,307,672    | \$ | 4,646,589  | \$ | 8,954,260  | \$ | 5,356,920   | \$ | 3,992,972  | \$ | 9,349,892  |
| Fund 17 Balance                          | Π  |              |     |            | 1  | 1,674,567.09 | Π  |              |    |            | \$ | 1,663,656  |    |             |    |            | \$ | 1,645,072  |
| Reserves - Unrestricted General Fund     |    |              |     |            | Г  |              |    |              |    |            |    |            |    |             |    |            |    |            |
| Ending Fund Balance as % of Current Year |    |              |     |            |    | 8.36%        |    |              |    |            |    | 8.91%      |    |             |    |            |    | 10.82%     |
| Expenditures                             |    |              |     |            |    |              |    |              |    |            |    |            |    |             |    |            |    |            |
| Reserves - Unrestricted General Fund     |    |              |     |            |    | 11.77%       |    |              |    |            |    | 12,37%     |    |             |    |            |    | 14.17%     |
| plus Fund 17                             |    |              |     |            |    | 11.//%       |    |              |    |            |    | 12.5/%     |    |             |    |            |    | 14.17%     |
| First Interim                            |    |              |     |            |    | 12.56%       |    |              |    |            |    | 11.69%     |    |             |    |            |    | 13.80%     |