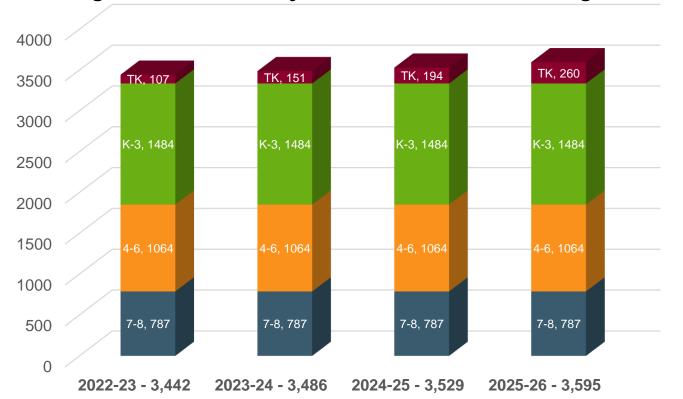

As of 2022-23 Census Day ( $1^{st}$  Wednesday of October), WCSD's enrollment is 3442, an increase of 109 students over last year's enrollment. This growth can be attributed to the Universal TK mandate by the state.

TK enrollment is 107 and projected to grow to 260 by 2025-26. This is a conservative projection using only 82% of target based on the District's recent demographics study report.

|         | TK Demographics Study & Projections |                    |        |  |  |  |  |  |  |  |  |  |
|---------|-------------------------------------|--------------------|--------|--|--|--|--|--|--|--|--|--|
| Year    | Demographics Study                  | Actuals/Projection | Factor |  |  |  |  |  |  |  |  |  |
| 2022-23 | 131                                 | 107                |        |  |  |  |  |  |  |  |  |  |
| 2023-24 | 185                                 | 151                | 82%    |  |  |  |  |  |  |  |  |  |
| 2024-25 | 238                                 | 194                | 02%    |  |  |  |  |  |  |  |  |  |
| 2025-26 | 318                                 | 260                |        |  |  |  |  |  |  |  |  |  |

Illustrated below is WCSD's enrollment and ADA projections.

| Cabaal            |              | Actual     | Enrollment (CA | ALPADS)    |            |                   | Projections  |             |
|-------------------|--------------|------------|----------------|------------|------------|-------------------|--------------|-------------|
| School            | 2017-18      | 2018-19    | 2019-20        | 2020-21    | 2021-22    | 2022-23           | 2023-24      | 2024-25     |
| Buena Vista       | 454          | 455        | 460            | 465        | 452        | 466               | 476          | 484         |
| Indian Valley     | 398          | 409        | 368            | 347        | 334        | 358               | 366          | 376         |
| Murwood           | 372          | 379        | 378            | 367        | 356        | 376               | 384          | 394         |
| Parkmead          | 449          | 464        | 442            | 435        | 404        | 415               | 423          | 433         |
| Walnut Heights    | 396          | 381        | 414            | 400        | 385        | 403               | 413          | 418         |
| Tice Creek        | 371          | 433        | 432            | 429        | 408        | 426               | 426          | 426         |
| WCI               | 1142         | 1063       | 1050           | 1015       | 983        | 986               | 986          | 986         |
| County Placements |              |            | 5              | 5          | 5          | 8                 | 8            | 8           |
| NPS               |              |            | 11             | 8          | 6          | 4                 | 4            | 4           |
| Total Enrollment  | 3582         | 3584       | 3560           | 3471       | 3333       | 3442              | 3486         | 3529        |
| ADA %             | 97.11%       | 96.44%     | 96.88%         | 99.36%     | 96.00%     | 94.00%            | 94.00%       | 94.00%      |
| ADA               | 3478.48      | 3456.41    | 3448.75        | 3448.75    | 3199.68    | 3235.48           | 3276.84      | 3317.26     |
| Funded ADA        | 3478.78      | 3478.48    | 3456.41        | 3448.75    | 3448.75    | 3365.73           | 3311.70      | 3352.55     |
| Funding Method    | Current Year | Prior Year | Prior Year     | Prior Year | Prior Year | 3 Year<br>Average | Current Year | Current Yea |